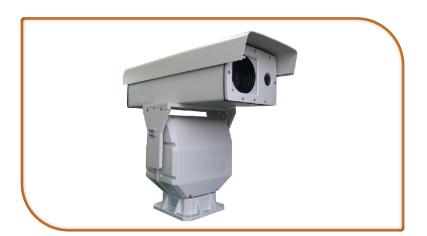

#### Ultra-Long Range HD PTZ IP Camera

VPTZ-ULHD-1000 high definition IP night vision camera uses active laser infrared illuminating technology providing good background contrast, clear images and is unaffected by the external lighting. It can continuously monitor day and night in high definition, with integrated long range nighttime illumination.

VPTZ-ULHD-1000 adopts many key technologies in the construction of its housing and environmental performance. The housing makes use of high grade aluminium and steel components to deliver military grade performance in harsh environments, delivering long-range nighttime surveillance at huge distances in high-definition.