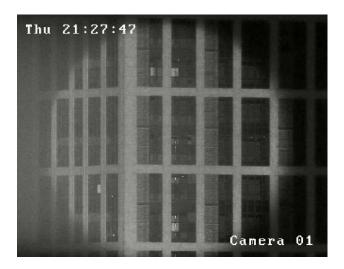

on | IP66                                              |
|                        | Salt fog proof           | PH6.5~7.2, Continuously spraying 48 hours         |
| Power                  | Power supply             | Attached 220VAC~30VAC/6A water proof power supply |
|                        | Power consumption        | ≤160W                                             |
| Physical               | Weight                   | ≤55kg                                             |
|                        | Size (mm)                | 795×353×558(L×W×H)                                |
|                        | Installation             | Outdoor base type installation                    |



#### Part Code: VPTZ-ULHD-1000

### Ultra-Long Range HD PTZ IP Camera

## Example images day / night