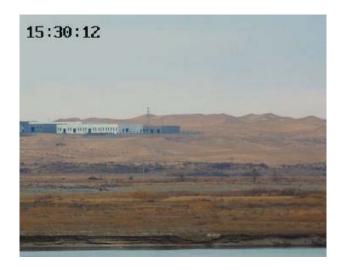

tion | IP66                                              |
|                        | Salt fog proof           | PH6.5~7.2, Continuously spraying 48 hours         |
| Power                  | Power supply             | Attached 220VAC~30VAC/6A water proof power supply |
|                        | Power consumption        | ≤160W                                             |
| Physical               | Weight                   | ≤55kg                                             |
|                        | Size (mm)                | 795×353×558(L×W×H)                                |
|                        | Installation             | Outdoor base type installation                    |



#### Part Code: VPTZ-ULHD-1000

### Ultra-Long Range HD PTZ IP Camera

## Example images day / night